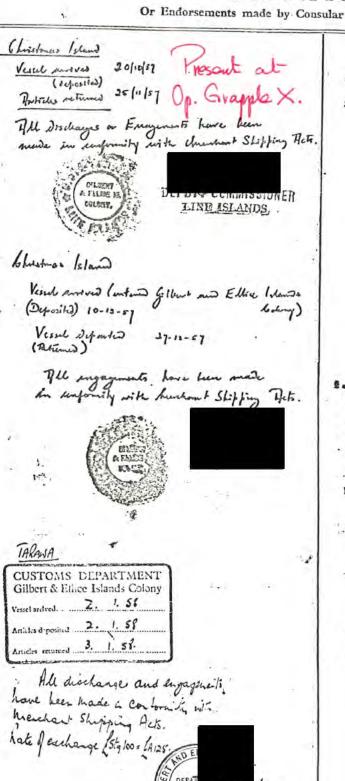

Our records show that she left Liverpool on 1 May 1956, was reported at Christmas Island on 13 September 1956 and returned to Liverpool on 16 November 1956.

I hope this helps,

Regards,

|        |      | 1        | 1.00011 |
|--------|------|----------|---------|
| 200736 | ARMY |          | 1632811 |
| 060220 | ARMY | MAJ      | 1657601 |
| 020314 | ARMY | MAJ      | 0600205 |
| 040534 |      |          | 1639731 |
|        |      | SPR      | 1621704 |
| 251236 |      |          |         |
| 131233 |      | L/CPL    | 0601021 |
| 080239 | ARMY | SPR      | 1633321 |
| 100139 | ARMY |          | 1613208 |
| 200530 | ARMY | CAPT     | 0601210 |
| 201134 |      | PTE      | 0601307 |
|        |      |          |         |
| 100819 |      | L/CPL    | 1608706 |
| 131134 |      | CPL      | 1641808 |
| 240838 | ARMY |          | 1633715 |
| 241134 | ARMY | SPR      | 1641914 |
| 030838 |      | SPR      | 1622001 |
| 260229 |      | CAPT(R   | 0601914 |
| 231022 |      | SGT      | 1801159 |
|        |      |          | 1658704 |
| 030423 |      | WO1      |         |
| 150917 |      | MAJ      | 0602314 |
| 130337 |      | SPR      | 0602330 |
| 301236 | ARMY | SPR      | 0602802 |
| 140423 | ARMY | MAJ      | 0602805 |
| 240438 | ARMY | SPR      | 1644114 |
| 290715 |      | LT       | 0602930 |
| 231239 |      | SPR      | 1603404 |
| 031130 |      | CAPT     | 0603108 |
|        |      |          |         |
| 221235 |      | SPR      | 1645311 |
| 040637 |      | L/CPL    | 1658606 |
| 151037 |      | SPR      | 0604314 |
| 271221 | ARMY | MAJOR    | 1805077 |
| 160433 | ARMY | S/SGT    | 0604921 |
| 160735 |      | SPR      | 1647802 |
| 100730 |      | CPL      | 1657223 |
| 190536 |      | SPR      | 1657119 |
| 260132 |      |          | 1610104 |
|        |      | CPL      |         |
| 061234 |      | SPR      | 1648817 |
| 050417 |      | SGT      | 0605814 |
| 301215 |      | LAM      | 0605925 |
| 220624 | ARMY | CPL      | 1614503 |
| 290815 | ARMY | LT COL   | 0606133 |
| 271238 | ARMY | SPR      | 1650302 |
| 161134 |      | SPR      | 1650711 |
| 281122 |      | 2 NON-   | 0700329 |
| 110213 |      |          | 0700323 |
|        |      | 3 IND    |         |
| 210532 |      | 1 NON-   | 0702616 |
| 070220 |      | 3 NON-   | 0702635 |
| 260922 |      | 4 IND    | 0703007 |
| 120820 |      | 1 NON-   | 0703316 |
| 131223 | AWRE | 3 NON-   | 0703822 |
| 230430 | AWRE | 3 NON-   | 0704828 |
| 150933 |      | 2 NON-   | 0706203 |
| 180121 |      | 1 NON-   | 0706713 |
| 270712 |      | 2 NON-   | 0706832 |
|        |      |          | 0707610 |
| 280231 |      | 1 NON-   |         |
| 240126 |      | 2 NON-   | 0708004 |
| 270423 |      | 2 NON-   | 0708310 |
| 200336 |      | CPL      | 1800019 |
| 250835 | RAF  | CPL      | 0400412 |
| 240724 |      | FLT LT   | 1804069 |
|        | •    | <b>-</b> |         |
|        |      |          |         |